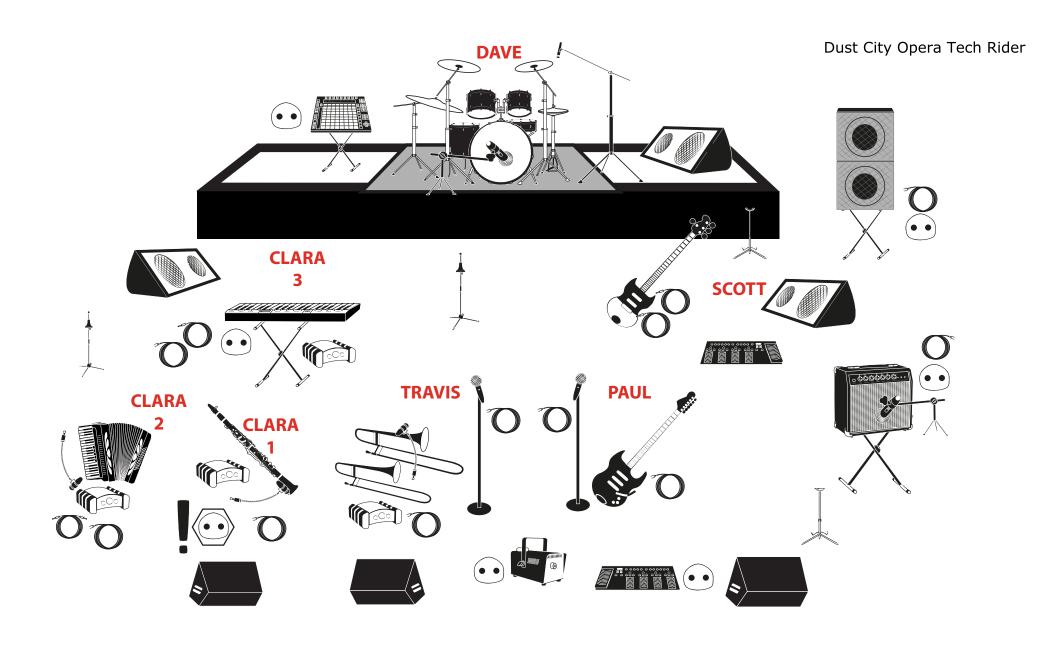

Front of Stage

| Equipment and Input                                    | Band Provides | Venue Provides | Power Source Needed |
|--------------------------------------------------------|---------------|----------------|---------------------|
| Paul - Vocals, Electric Guitar                         |               |                |                     |
| Vocal Microphone                                       | Х             |                |                     |
| Vocal XLR Cable                                        |               | Х              |                     |
| Electric guitar - Guild Starfire semi-hollow or Fender | Х             |                |                     |
| Fender Blues Junior guitar amp                         | Х             |                | X                   |
| Amp Mic                                                |               | X              |                     |
| XLR Cable (amp mic)                                    |               | X              |                     |
| Multi Pedal Board                                      | X             |                | X                   |
| 1/4" Cable                                             | X             |                |                     |
| Monitor                                                |               | X              |                     |
| Fog Machine                                            | X             |                | X                   |
| Travis Rourk - Trombone, Bass Trombone, Vocals         |               |                |                     |
| Vocal Microphone                                       |               | X              |                     |
| Vocal XLR Cable                                        |               | X              |                     |
| Trombone                                               | X             |                |                     |
| Bass Trombone                                          | X             |                |                     |
| Shure BLX Wireless Microphone and Transmitter          | X             |                |                     |
| Wireless Receiver                                      | X             |                |                     |
| XLR Cable                                              |               | X              |                     |
| Monitor                                                |               | X              |                     |
| Clara Byom - Clarinet, Accordion, Keyboard             |               |                |                     |
| Clarinet                                               | X             |                | Needs Phantom Power |
| AMT WS Double Microphone                               | X             |                |                     |
| WS Pre-amp                                             | X             |                |                     |
| XLR Cable                                              | X             |                |                     |
| Accordion                                              | X             |                |                     |
| Microvox M310 Accordion Microphone                     | X             |                |                     |
| 1/4" to XLR Cable (XLR into board)                     | X             |                |                     |
| Triton Fathead Pre-amp OR Headway ADB-2                | X             |                |                     |

| XLR Cable                           |   |   |   |
|-------------------------------------|---|---|---|
| Monitor 1 (front)                   |   | Х |   |
| Keyboard                            | X |   | X |
| Mackie MDB-2P Stereo Passive DI Box | X |   |   |
| 1/4" Cable                          | X |   |   |
| XLR Cable                           | X |   |   |
| Monitor 2 (keyboard)                |   | X |   |
| Scott Brewer - Electric Bass        |   |   |   |
| Fender Jazz Electric Bass           | X |   |   |
| Fender Rumble 800 Bass Amp          | X |   | X |
| Bass Amp Foot Switch                | X |   |   |
| XLR Cable                           |   | X |   |
| (2) 1/4" Cables                     |   | X |   |
| Monitor                             |   | X |   |
| Dave Purcell - Drums, Sampler       |   |   |   |
| Drum Kit                            | X |   |   |
| Rowland Sampler                     | X |   | X |
| 1/4" XLR Cable                      | X |   |   |
| (2) Drum Overhead Microphone        |   | X |   |
| Snare Microphone                    |   | X |   |
| Kick Microphone                     |   | X |   |
| Monitor                             |   | X |   |
| Drum Riser (12' x 12' min)          |   | X |   |
| Riser Rug                           |   | X |   |